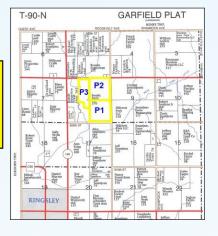

207 E 1st St

PLYMOUTH COUNTY
GARFIELD TOWNSHIP

392.73 acres, m/l

Parcel 2

160\*

155.5\*

This is an excellent opportunity to purchase a high 🕤 ality f

in one of the best areas of the Corn Belt. The carn

Parcel 1

161.2\*

114.4

165

86.6

owned by the Smaltz Family for many

To be sold as choice of 3 parcels. Final acres to be determined by survey.

## **FARM LOCATION**

1 ½ miles north of Kingsley, on IA-140 N and ½ mile east on 300th St.

## **LEGAL DESCRIPTION**

Parcel 1: The Southeast Quarter (SE (4) and part of the Southeast Quarter (SE 1/4) of the Southwest Quarter (SW 1/4)

arcel 2: The Northeast (aa) te (NL 4)

Parcel 3: Part of the East Hall of the Northwest Quarter (E ½, NW ¼) and Part of the Northwest Quarter (NE ¼, SW ¼).

All in Cetion & tht (8), Township Nipsty (90) North, Range orty-thr (43) West of the 5th P. (1., ) ymouth County, Iowa subject to survey).

- The buyer s) will be expected to part 0% cast will day of auction and the balance at closing whe clean and herchantable title will be given.
- All Parcels will be surveyed a sold based on surveyed acres.
- Farm will be offered as choice of Parcels 1, 2, 3, or any combination.
- Simultaneous online bidding available at stalcupag.com. Must be registered online 24 hours prior to auction.
- Possession is given at closing, subject to current tenant's lease expiring February 28, 2022.
- Announcements the day of the sale will supersede all other announcements.
- The sellers will retain the right to refuse any or all bids.
- Stalcup Agricultural Service, Inc. and its representatives are agents for the sellers.