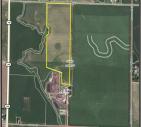

207 E 1st St

PLYMOUTH COUNTY
GARFIELD TOWNSHIP

392.73 acres, m/l

Parcel 2

160\*

155.5\*

This is an excellent opportunity to purchase a high 🕤 ality f

in one of the best areas of the Corn Belt. The carn

Parcel 1

161.2\*

114.4

165

86.6

owned by the Smaltz Family for many

To be sold as choice of 3 parcels. Final acres to be determined by survey.

## **FARM LOCATION**

1 ½ miles north of Kingsley, on IA-140 N and ½ mile east on 300th St.