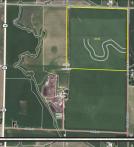

207 E 1st St

PLYMOUTH COUNTY
GARFIELD TOWNSHIP

392.73 acres, m/l

Parcel 2

160\*

155.5\*

This is an excellent opportunity to purchase a high 🕤 ality f

in one of the best areas of the Corn Belt. The carn

Parcel 1

161.2\*

114.4

165

86.6

owned by the Smaltz Family for many

To be sold as choice of 3 parcels. Final acres to be determined by survey.

## **FARM LOCATION**

1 ½ miles north of Kingsley, on IA-140 N and ½ mile east on 300th St.