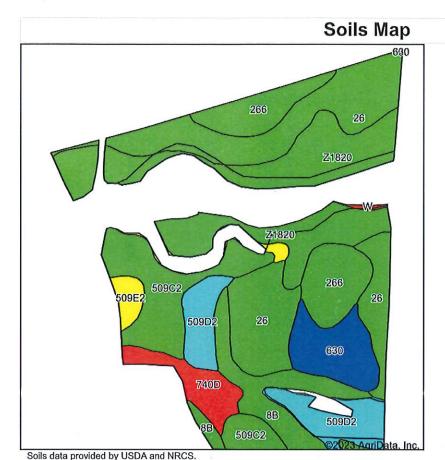

**CSR2:** 82.7

Primary Soil: Kennebec, Dockery-Quiver &

Marshall

Secondary Soils: Smithland, Judson & Danbury

Real Estate Taxes: \$4,404\*

**Lease:** Custom Operated. No lease in place.

\*Estimated

### **Aerial Map**

E46 O-Ave 17.⊚2023 AgriData, Ifc. 18

State: Iowa County: Crawford Location: 8-83N-38W Township: East Boyer Acres: 106.78

Date: 5/25/2023

| Cons ac | that provided by CODA and TitleG.                                                  |       |                  |                |                     | 3     |
|---------|------------------------------------------------------------------------------------|-------|------------------|----------------|---------------------|-------|
| Area    | Symbol: IA047, Soil Area Version: 36                                               |       |                  |                |                     |       |
| Code    | Soil Description                                                                   | Acres | Percent of field | CSR2<br>Legend | Non-Irr Class<br>*c | CSR2* |
| 26      | Kennebec silty clay loam, 0 to 2 percent slopes, occasionally flooded              | 27.53 | 25.8%            | AF-91          | lw                  | 92    |
| Z1820   | Dockery-Quiver silt loams, deep loess, 0 to 2 percent slopes, occasionally flooded | 23.53 | 22.0%            | 100            | Ilw                 | 87    |
| 509C2   | Marshall silty clay loam, terrace, 5 to 9 percent slopes, eroded                   | 13.13 | 12.3%            |                | Ille                | 88    |
| 266     | Smithland silty clay loam, 0 to 2 percent slopes, occasionally flooded             | 10.88 | 10.2%            | 122            | llw                 | 88    |
| 509D2   | Marshall silty clay loam, terrace, 9 to 14 percent slopes, eroded                  | 9.34  | 8.7%             |                | Ille                | 66    |
| 8B      | Judson silty clay loam, deep loess, 2 to 5 percent slopes                          | 8.50  | 8.0%             | gorgia.        | lle                 | 92    |
| 630     | Danbury silt loam, 0 to 2 percent slopes, occasionally flooded                     | 6.95  | 6.5%             | 6.81           | llw                 | 83    |
| 740D    | Hawick gravelly sandy loam, 9 to 14 percent slopes                                 | 4.47  | 4.2%             | 100            | IVs                 | 11    |
| 509E2   | Marshall silty clay loam, terrace, 14 to 20 percent slopes, eroded                 | 2.23  | 2.1%             |                | IVe                 | 51    |
| W       | Water                                                                              | 0.22  | 0.2%             | 1459           |                     | 0     |
|         |                                                                                    |       | Weigl            | nted Average   | e *-                | 82.7  |

\*\*IA has updated the CSR values for each county to CSR2.

\*c: Using Capabilities Class Dominant Condition Aggregation Method
\*- Non Irr Class weighted average cannot be calculated on the current soils data due to missing data.

Soils data provided by USDA and NRCS.

Grower: 692 Maxwell

Farm: 692 Field: 89 Ac Area: 86.94 acres Lab: Midwest Labs
Date: 2018-10-24
Layer ID: 1952352