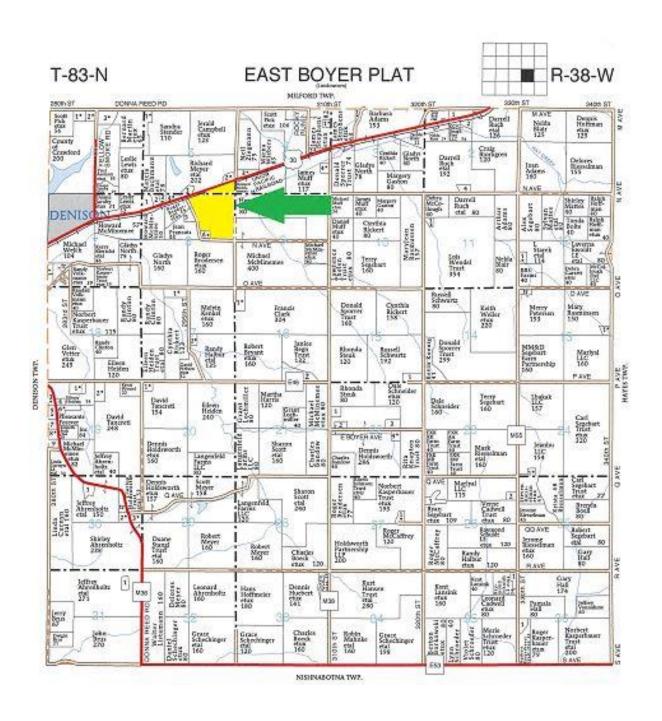

# **LAND AUCTION**

133 total ac m/l • East Boyer Twp • Crawford County, IA
Wednesday, June 28 • 10:00 AM
Boulders Event Center | 2507 Boulders Dr, Denison, IA

**Property Location:** Approximately 1 mile east of Denison on Hwy 30. Turn south on N Ave. Farm is immediately to the east of N Ave.

**Legal Description:** A parcel containing 125.5 acres, more or less, located in the NE 1/4 of Section 8, and 7.5 acres more or less, located in the SE 1/4 of the SE 1/4 of Section 5, all located in Township 83N, Range 38W of the 5th P.M. Crawford County, lowa

## **East Boyer Township Map**