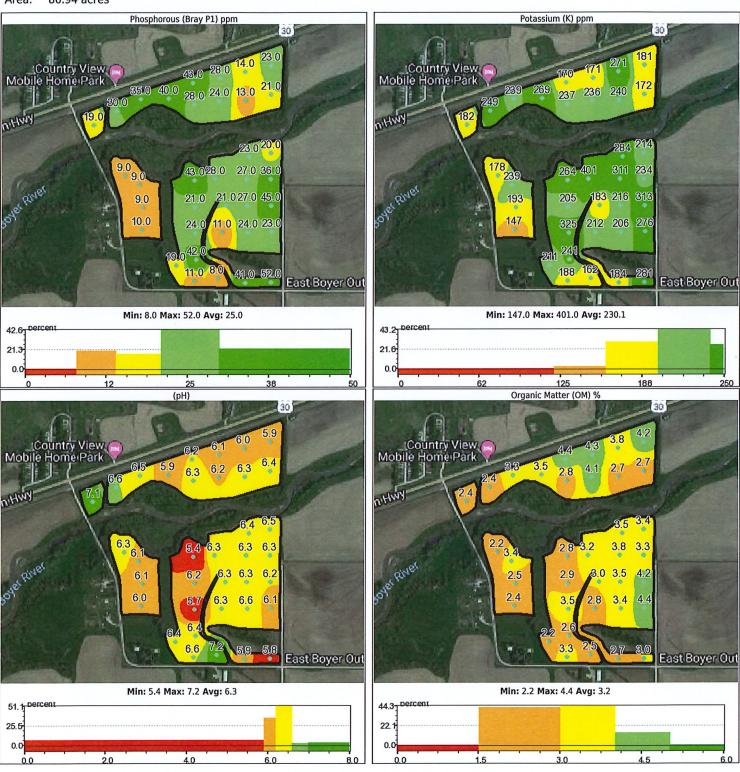

Soils data provided by USDA and NRCS.

Grower: 692 Maxwell

Farm: 692 Field: 89 Ac Area: 86.94 acres Lab: Midwest Labs
Date: 2018-10-24
Layer ID: 1952352