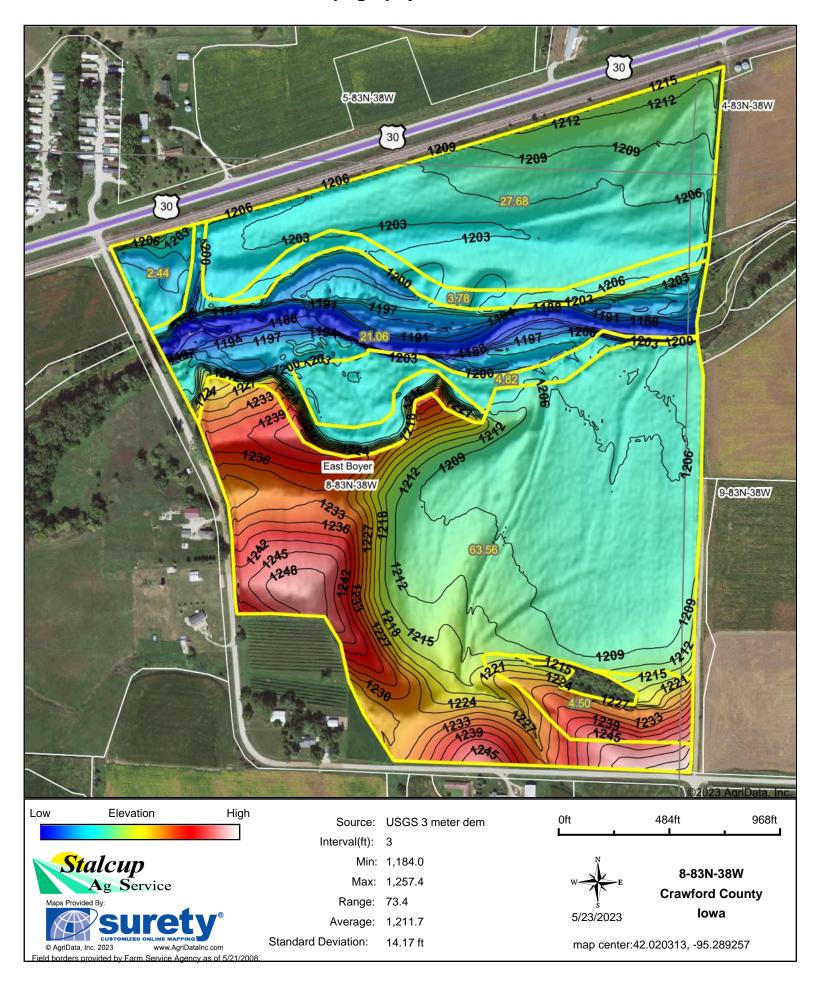

### **Topography Hillshade**

IOWA

**CRAWFORD** 

United States Department of Agriculture Farm Service Agency

FARM: 330

Prepared: 5/18/23 3:33 PM CST

Crop Year: 2023

Form: FSA-156EZ