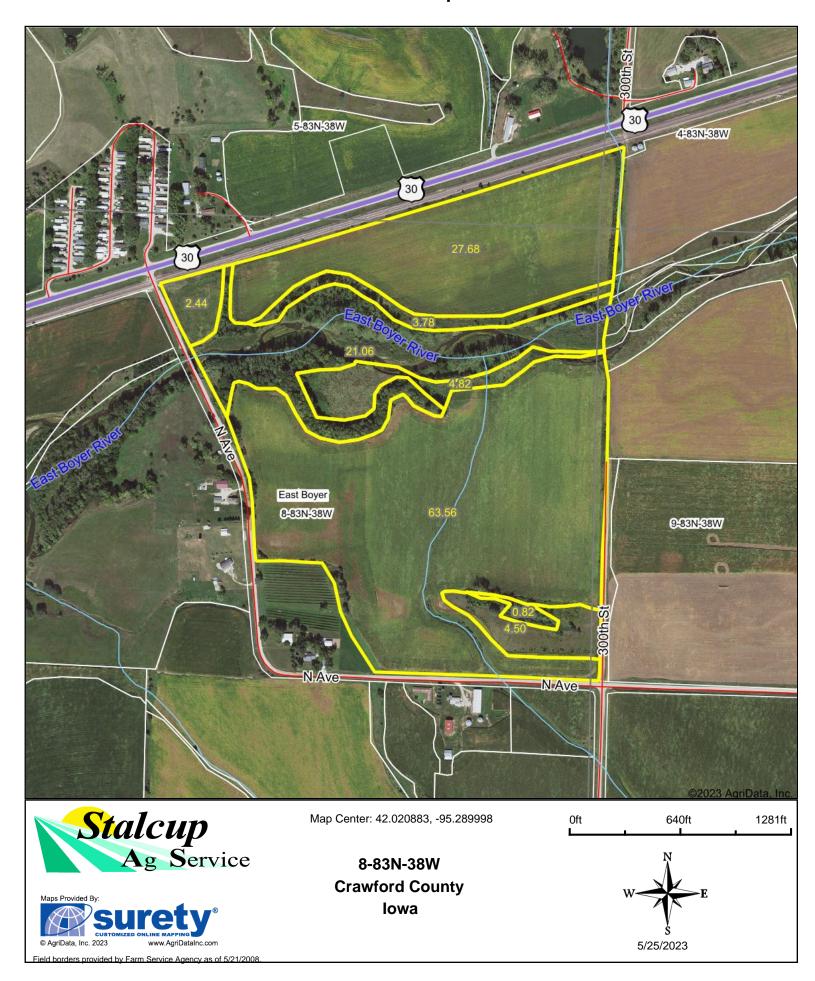

# **LAND AUCTION**

133 total ac m/l • East Boyer Twp • Crawford County, IA
Wednesday, June 28 • 10:00 AM
Boulders Event Center | 2507 Boulders Dr, Denison, IA

**Property Location:** Approximately 1 mile east of Denison on Hwy 30. Turn south on N Ave. Farm is immediately to the east of N Ave.

**Legal Description:** A parcel containing 125.5 acres, more or less, located in the NE 1/4 of Section 8, and 7.5 acres more or less, located in the SE 1/4 of the SE 1/4 of Section 5, all located in Township 83N, Range 38W of the 5th P.M. Crawford County, lowa

**FSA Information** 

**Cropland:** 106.61 ac

Woodland & Other 22.06 ac

**CRP (Exp 9/2026):** 4.10 ac (\$1,251 annually)

Right-of-Way/Road: 4.79 ac

Corn Base: 73.36\* acres

Corn PLC Yield: 179 bushels/acre

**Soybean Base:** 20.75\* acres **Soybean PLC Yield:** 43 bushels/acre

### **Aerial Map**

E46 O-Ave 17.⊚2023 AgriData, Ifc. 18

State: Iowa County: Crawford Location: 8-83N-38W Township: East Boyer Acres: 106.78

Date: 5/25/2023

| Cons ac | that provided by CODA and TitleG.                                                  |       |                  |                |                     | 3     |
|---------|------------------------------------------------------------------------------------|-------|------------------|----------------|---------------------|-------|
| Area    | Symbol: IA047, Soil Area Version: 36                                               |       |                  |                |                     |       |
| Code    | Soil Description                                                                   | Acres | Percent of field | CSR2<br>Legend | Non-Irr Class<br>*c | CSR2* |
| 26      | Kennebec silty clay loam, 0 to 2 percent slopes, occasionally flooded              | 27.53 | 25.8%            | AF-91          | lw                  | 92    |
| Z1820   | Dockery-Quiver silt loams, deep loess, 0 to 2 percent slopes, occasionally flooded | 23.53 | 22.0%            | 100            | Ilw                 | 87    |
| 509C2   | Marshall silty clay loam, terrace, 5 to 9 percent slopes, eroded                   | 13.13 | 12.3%            |                | Ille                | 88    |
| 266     | Smithland silty clay loam, 0 to 2 percent slopes, occasionally flooded             | 10.88 | 10.2%            | 122            | llw                 | 88    |
| 509D2   | Marshall silty clay loam, terrace, 9 to 14 percent slopes, eroded                  | 9.34  | 8.7%             |                | Ille                | 66    |
| 8B      | Judson silty clay loam, deep loess, 2 to 5 percent slopes                          | 8.50  | 8.0%             | gorgia.        | lle                 | 92    |
| 630     | Danbury silt loam, 0 to 2 percent slopes, occasionally flooded                     | 6.95  | 6.5%             | 6.81           | llw                 | 83    |
| 740D    | Hawick gravelly sandy loam, 9 to 14 percent slopes                                 | 4.47  | 4.2%             | 100            | IVs                 | 11    |
| 509E2   | Marshall silty clay loam, terrace, 14 to 20 percent slopes, eroded                 | 2.23  | 2.1%             |                | IVe                 | 51    |
| W       | Water                                                                              | 0.22  | 0.2%             | 1459           |                     | 0     |
|         |                                                                                    |       | Weigl            | nted Average   | e *-                | 82.7  |