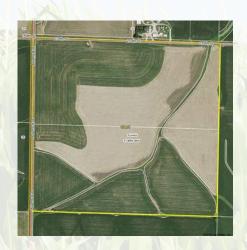

EUREKA TOWNSHIP SAC COUNTY 174.11 Acros, nore of Rec

### FARM LOCATION

<u>From Galva</u>: East one mile on D15 to Adams Avenue men one mile south to 210th Street. The farm lays in the south east corner of that intersection, running at /2 mile south the south side of 210th Street or 1/2 mile south some east side of Adams Avenue 116 He hway 20 is 1/2 mile to the south on Adams Avenue <u>From Schaller</u>: 3 1/2 mile it est on D15 to M27, then one mile south, then 1/2 mile viest on 150th Street.

**LEGAL DESCRIPTION** 

The NW Fractional 1/4 31-89-38, Eureka Twp., Sac Co.