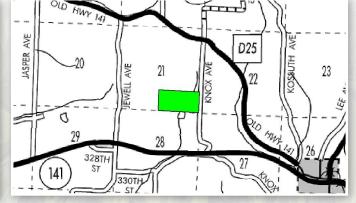

#### **Farm Location**

1.5 miles west of the Highway 141/31 intersection in Smithland, then 1/2 mile north on Knox Ave (farm is located on the west side of the road)

Legal Description - The South Half of the Southeast Quarter (S1/2 SE1/4) of Section Twenty-One (21), Township Eighty-Six (86) North, Range Forty-Four (44) West of the 5th P.M.