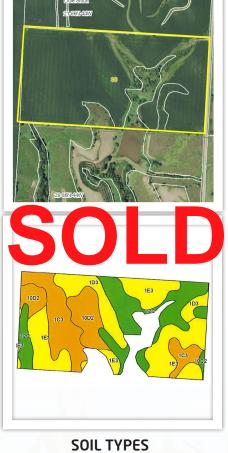

Cropland Acres 70.74 acres
Corn Base 64.60 acres
PLC Yield 151 bu/ac
Real Estate Taxes \$1.516

Lease Terminated, effective 2-28-18

Cropland CSR\* 42.4 Cropland CSR2\* 50.4

Primary Soil Ida Silt Loam

\* Digitally mapped with AgriData mapping software

For more information contact
Dennis Reyman
at Stalcup Ag Service 712-213-4860
or evenings at 712-299-3839

- Ida Silt Loam (22.7 ac 31.3%)
- Napier Silt Loam (16.5 ac 23.4%)
- Ida Silt Loam (13.38 ac 18.9%)Monona Silt Loam (9.32 ac 13.2%)
- Ida Silt Loam (8.24 ac 11.6%)
- Monona Silt Loam (1.08 ac 1.5%)