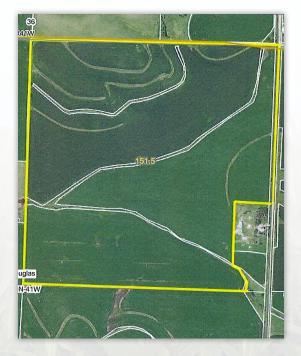

## **DOUGLAS TOWNSHIP IDA COUNTY**

per acre 151.5 acres, more or less to be surveryed

5 miles north and 4 miles west of Holstein or 4.7 miles east and 1 mile south of Washta. The farm is located at the intersection of Brady Avenue and 100th Street.

### **BEVERLY RUSCH OWNER /SELLER**

Here is an opportunity to own a gently rolling, well-drained farm with a very good blend of soil types. 45% of the cropland is Galva silty clay loam and 40% are good productive soils in the draws (Colo, Judson, Primghar, Marcus). Farm is well located between Holstein and Washta.