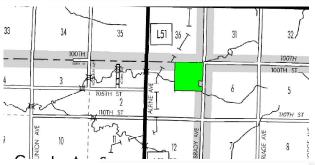

## **DOUGLAS TOWNSHIP IDA COUNTY**

per acre 151.5 acres, more or less to be surveryed

5 miles north and 4 miles west of Holstein or 4.7 miles east and 1 mile south of Washta. The farm is located at the intersection of Brady Avenue and 100th Street.

#### **Legal Description**

The Northeast Fraction Quarter (NE frac 1/4) of Section One (1), Township Eighty-Nine (89) North, Range Forty-One (41) West of the 5th P.M., Ida County, Iowa, excluding the acreage in the Southeast Quarter of the Northeast Fractional Quarter (SE 1/4 NE frac 1/4)