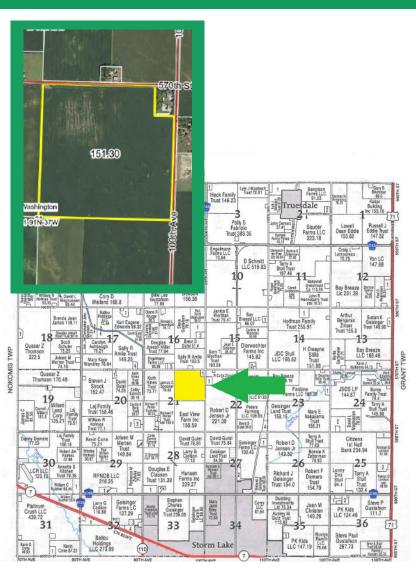

# LAND AUCTION Buena Vista County, IA

Washington Twp | Section 21 154 +/- ACRES

2 MILES NORTH OF STORM LAKE ON M-44 & 3/4 MILES WEST **ON 570TH STREET** 

THURSDAY, NOVEMBER 21, 2024 | 10:00AM **COBBLESTONE BALLROOM** 98 LAKESHORE DR, LAKESIDE, IA

# **PROPERTY LOCATION:**

2 miles north of Storm Lake on M-44 & 3/4 mile west on 570th Street.

### **LEGAL DESCRIPTION:**

The Northeast Ouarter (NE 1/4) of Section Twenty-one (21) (EX PT), Township Ninety-one (91) North, Range Thirty-Seven (37) West of the 5th P.M., located in Washington Township, Buena

# **FSA INFORMATION:**

Gross Acres: 154.0 acres Cropland Acres: 151.30 acres Corn Base: 121.30 acres Corn PLC Yield: 150 bu/ac Soybean Base: 29.30 acres Soybean PLC Yield: 44 bu/ac

CSR2: 85.7

Primary Soils: Canisteo, Nicollet Secondary Soils: Webster &